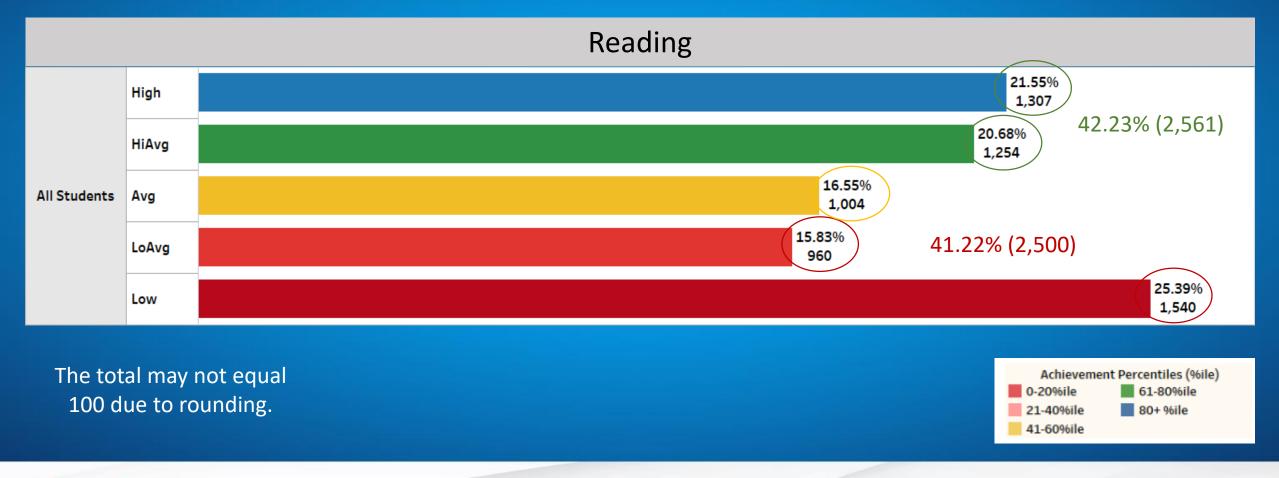

### **MAP Achievement Quintiles**

Austin, Chesnut, Doraville United, Dunwoody ES, Hightower, Kingsley, Vanderlyn, Peachtree Middle, and Dunwoody HS