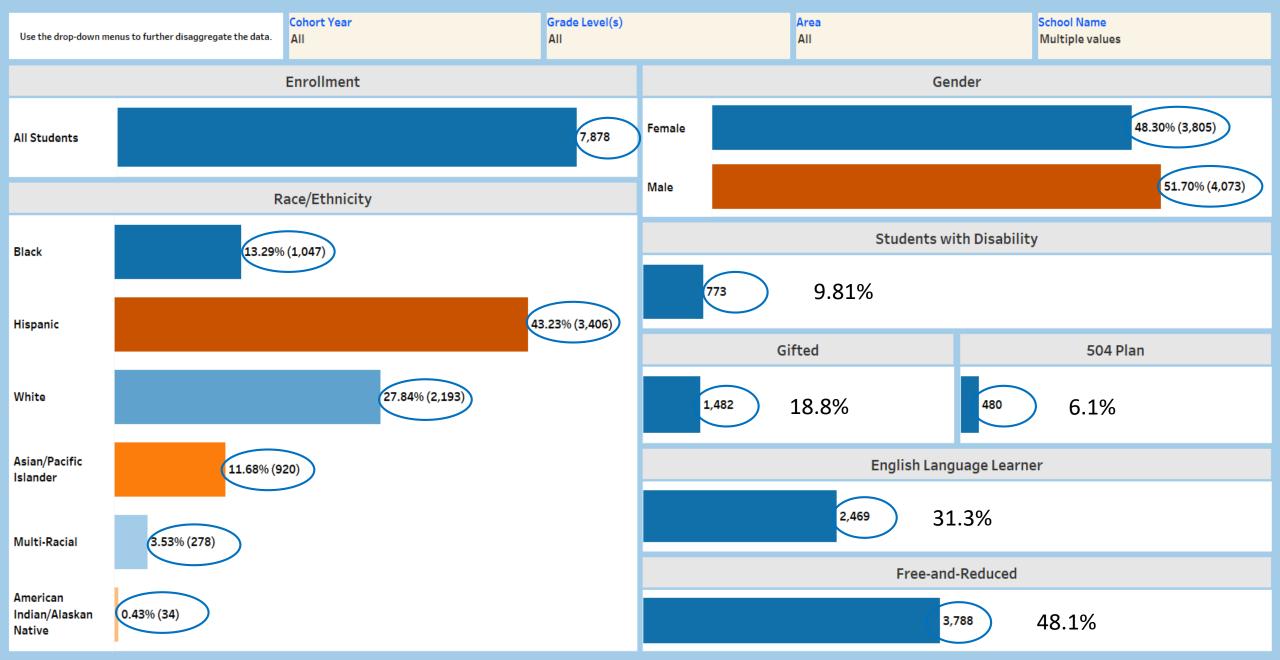

## Enrollment Data as of 11/13/2023

#### **Enrollment Summary**

#### Includes Active and Withdrawn Students