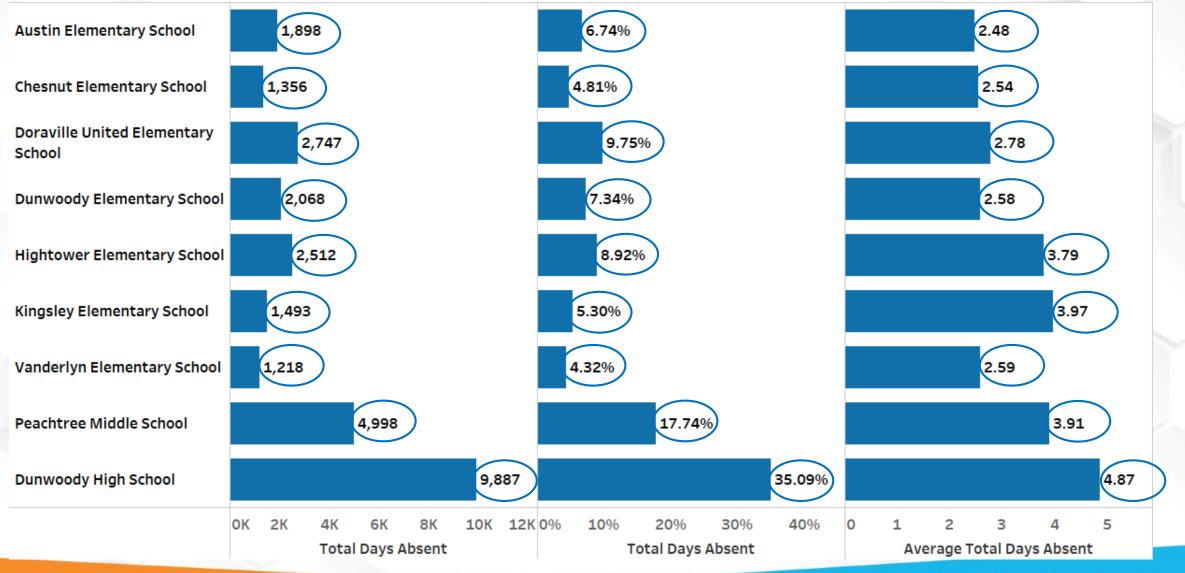

## Attendance Data as of 11/13/2023

### **YTD- Absence Summary**

DeKalb County