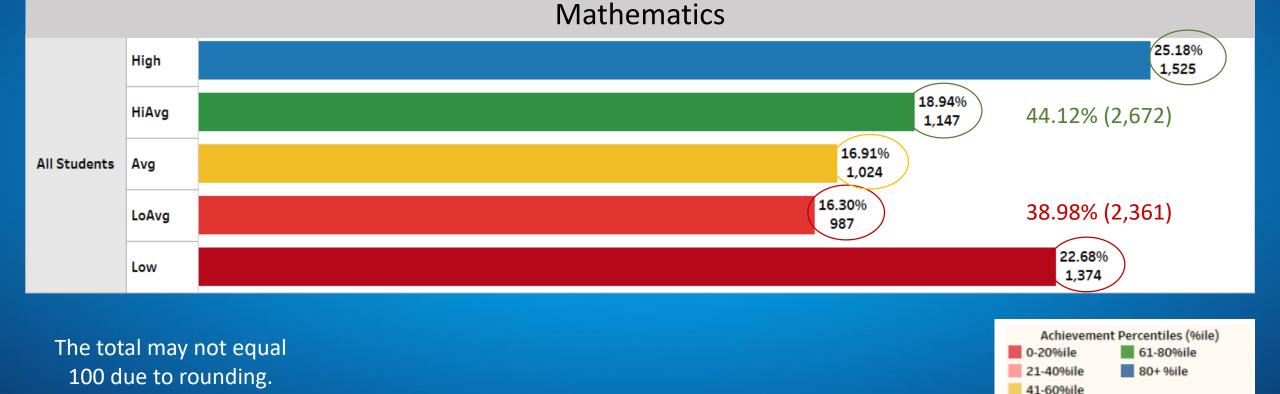

### **MAP Achievement Quintiles**

Austin, Chesnut, Doraville United, Dunwoody ES, Hightower, Kingsley, Vanderlyn, Peachtree Middle, and Dunwoody HS