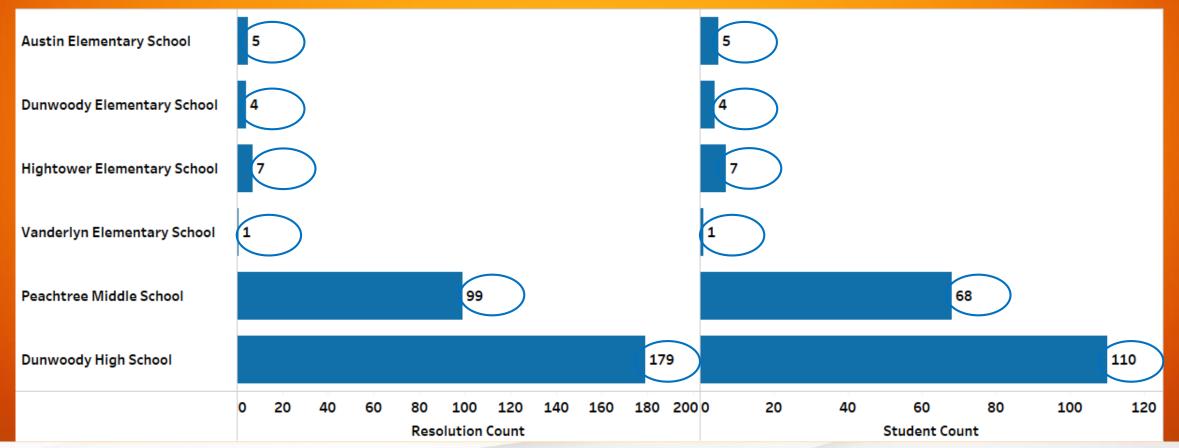

# Discipline Data as of 11/13/2023

## **YTD-OSS Summary**

### As of November 13, 2023, Chesnut and Kingsley do not have any OSS resolutions.