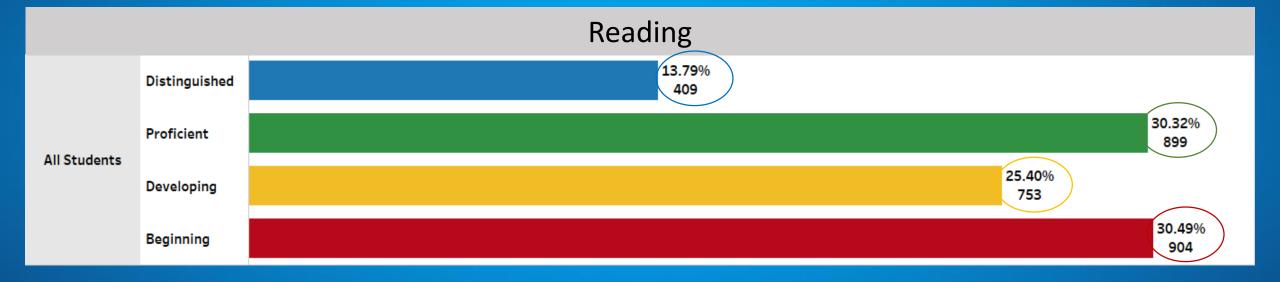

### **Georgia Milestones Projected Proficiency**

Austin, Chesnut, Doraville United, Dunwoody ES, Hightower, Kingsley, Vanderlyn, and Peachtree Middle

The total may not equal 100 due to rounding.