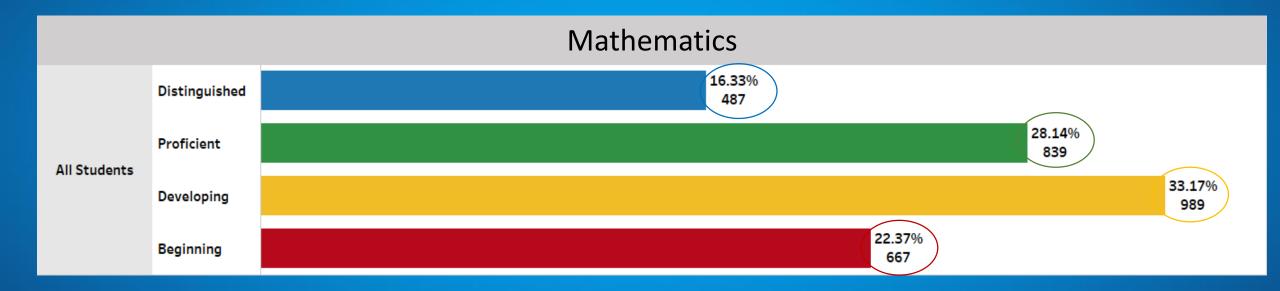

### **Georgia Milestones Projected Proficiency**

Austin, Chesnut, Doraville United, Dunwoody ES, Hightower, Kingsley, Vanderlyn, and Peachtree Middle

The total may not equal 100 due to rounding.