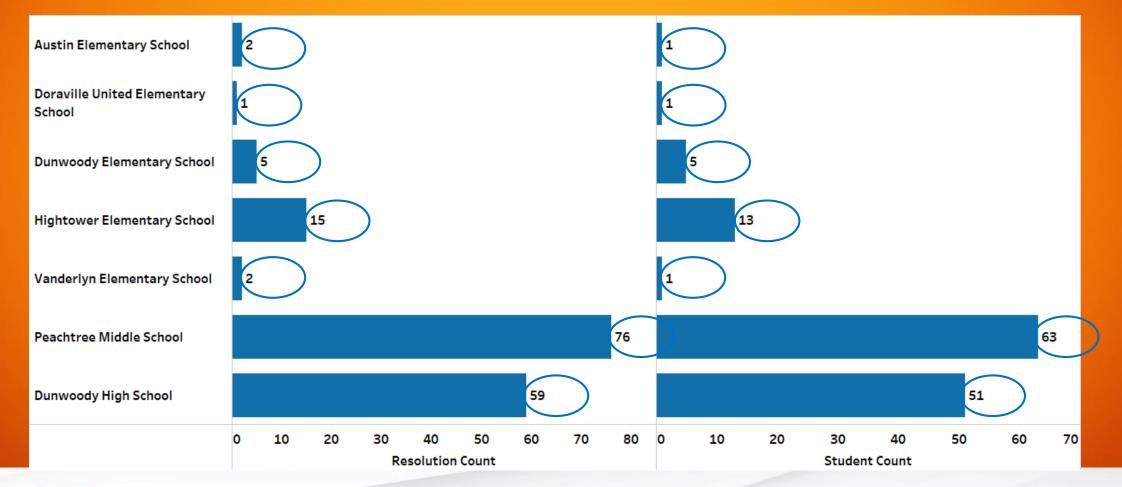

# Discipline Data as of 11/13/2023

## **YTD- ISS Summary**

As of November 13, 2023, Chesnut, Doraville United, and

Kingsley do not have any ISS resolutions.