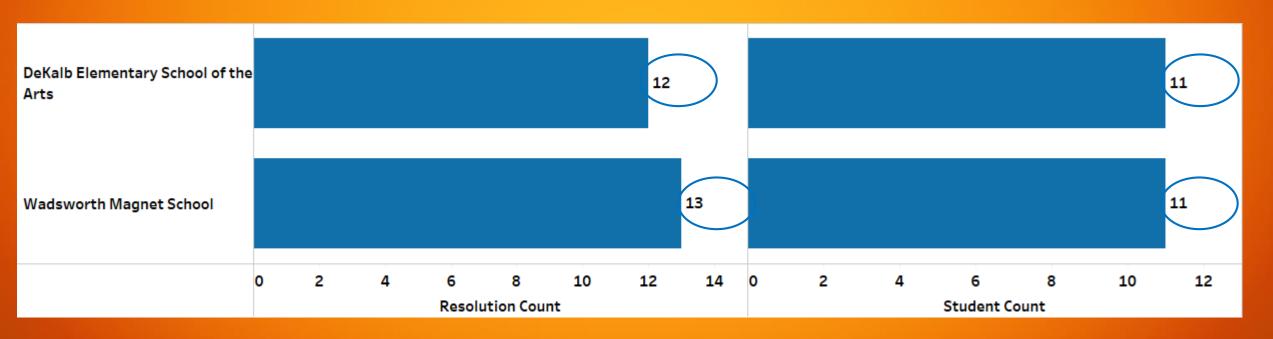

### YTD- ISS Summary

As of November 1, 2023, DeKalb Elementary School of the Arts and DeKalb School of the Arts do not have any ISS resolutions.