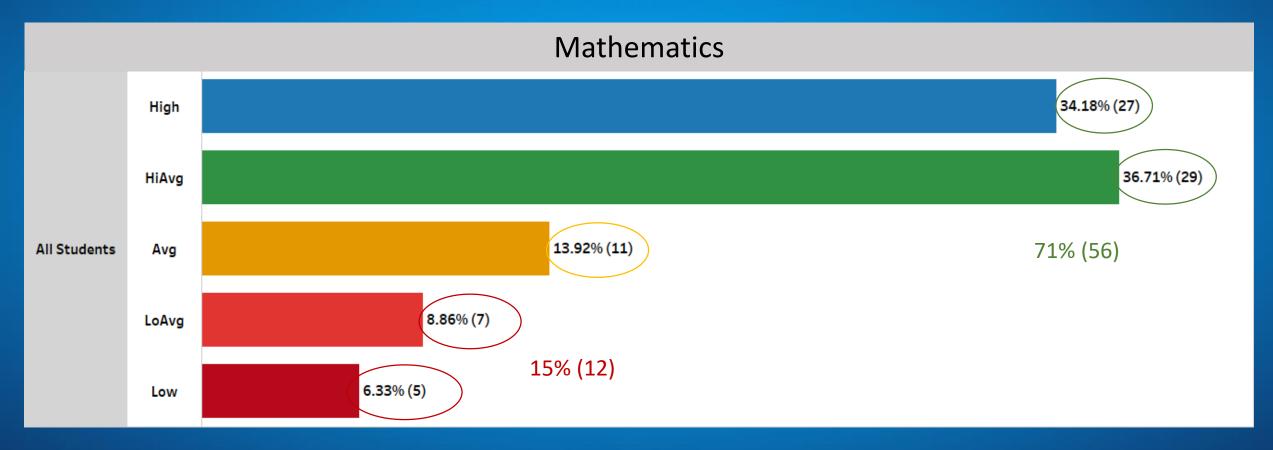

### District 3 Townhall:

DeKalb Elementary School of the Arts, Wadsworth Magnet School, and DeKalb Elementary School of the Arts

# Diszupfing for Excellence



## YTD- Absence Summary







### YTD- ISS Summary

As of November 1, 2023, DeKalb Elementary School of the Arts and DeKalb School of the Arts do not have any ISS resolutions.







## YTD- OSS Summary

As of November 1, 2023, DeKalb School of the Arts does not have any OSS resolutions.









Fall Formative Data:

Measures of Academic Progress (MAP)



# MAP Achievement Quintiles DeKalb School of the Arts









# MAP Achievement Quintiles DeKalb School of the Arts









# Georgia Milestones Projected Proficiency DeKalb Elementary School of the Arts







# Georgia Milestones Projected Proficiency Wadsworth Magnet School