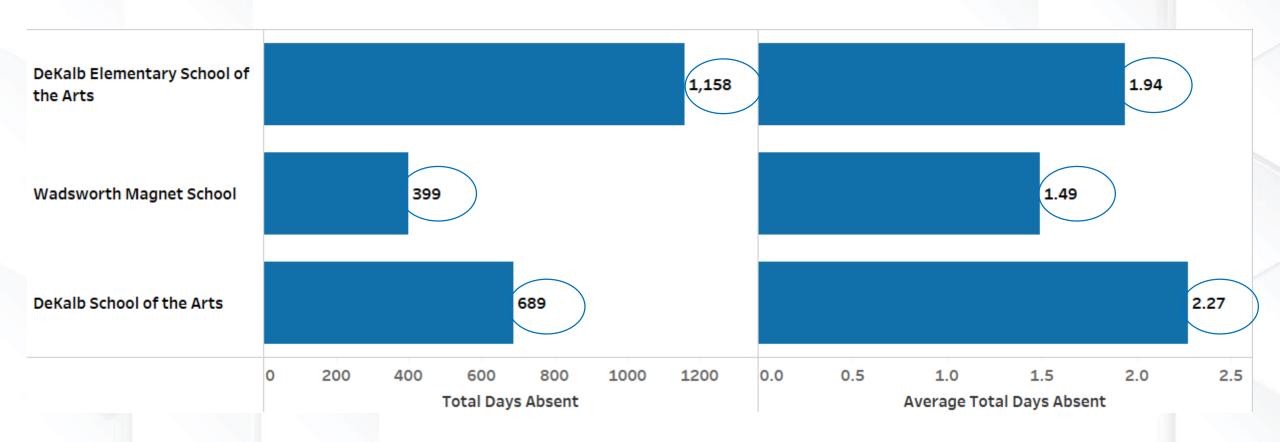

### District 3 Townhall:

DeKalb Elementary School of the Arts, Wadsworth Magnet School, and DeKalb Elementary School of the Arts

# Diszupfing for Excellence



## YTD- Absence Summary







### YTD- ISS Summary

As of November 1, 2023, DeKalb Elementary School of the Arts and DeKalb School of the Arts do not have any ISS resolutions.







## YTD- OSS Summary

As of November 1, 2023, DeKalb School of the Arts does not have any OSS resolutions.









Fall Formative Data:

Measures of Academic Progress (MAP)



# MAP Achievement Quintiles DeKalb School of the Arts









# MAP Achievement Quintiles DeKalb School of the Arts









# Georgia Milestones Projected Proficiency DeKalb Elementary School of the Arts







# Georgia Milestones Projected Proficiency Wadsworth Magnet School