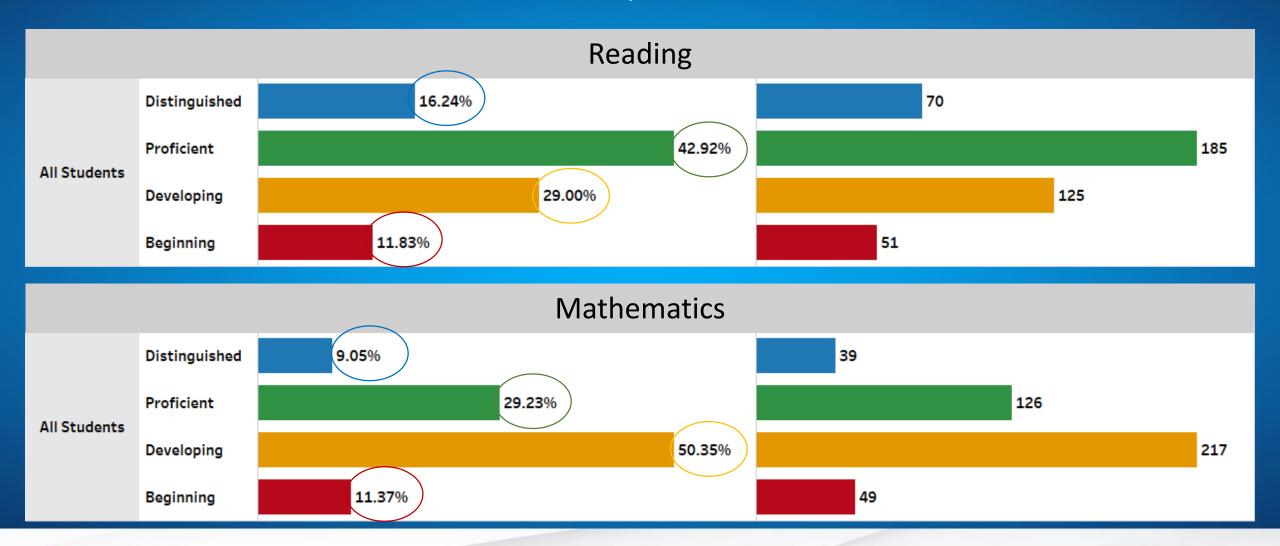

### District 3 Townhall:

DeKalb Elementary School of the Arts, Wadsworth Magnet School, and DeKalb Elementary School of the Arts

# Diszupfing for Excellence



## YTD- Absence Summary







### YTD- ISS Summary

As of November 1, 2023, DeKalb Elementary School of the Arts and DeKalb School of the Arts do not have any ISS resolutions.







## YTD- OSS Summary

As of November 1, 2023, DeKalb School of the Arts does not have any OSS resolutions.









Fall Formative Data:

Measures of Academic Progress (MAP)



# MAP Achievement Quintiles DeKalb School of the Arts









# MAP Achievement Quintiles DeKalb School of the Arts









# Georgia Milestones Projected Proficiency DeKalb Elementary School of the Arts







# Georgia Milestones Projected Proficiency Wadsworth Magnet School