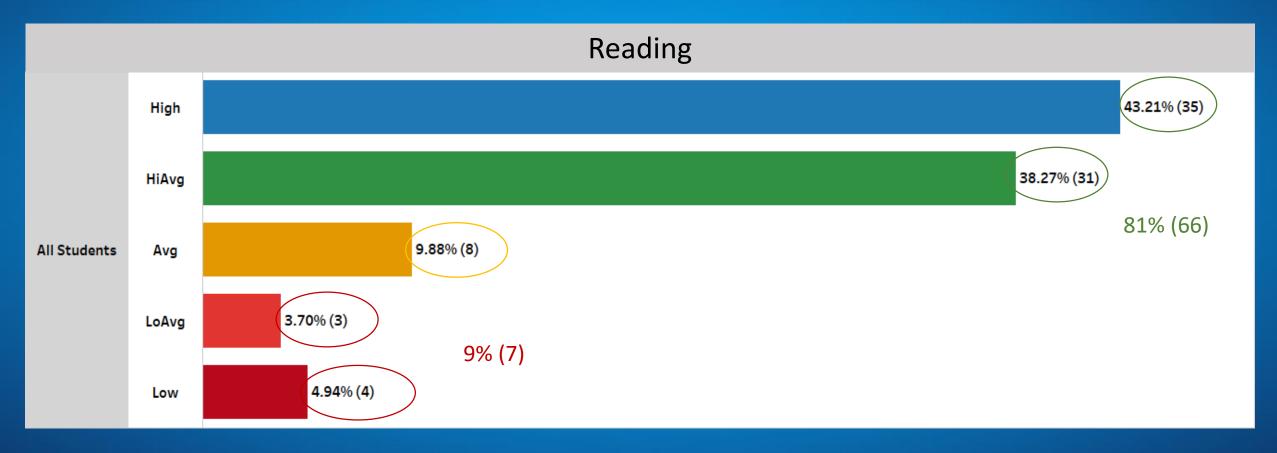

### District 3 Townhall:

DeKalb Elementary School of the Arts, Wadsworth Magnet School, and DeKalb Elementary School of the Arts

# Diszupfing for Excellence



## YTD- Absence Summary







### YTD- ISS Summary

As of November 1, 2023, DeKalb Elementary School of the Arts and DeKalb School of the Arts do not have any ISS resolutions.







## YTD- OSS Summary

As of November 1, 2023, DeKalb School of the Arts does not have any OSS resolutions.









Fall Formative Data:

Measures of Academic Progress (MAP)



# MAP Achievement Quintiles DeKalb School of the Arts









# MAP Achievement Quintiles DeKalb School of the Arts









# Georgia Milestones Projected Proficiency DeKalb Elementary School of the Arts







# Georgia Milestones Projected Proficiency Wadsworth Magnet School