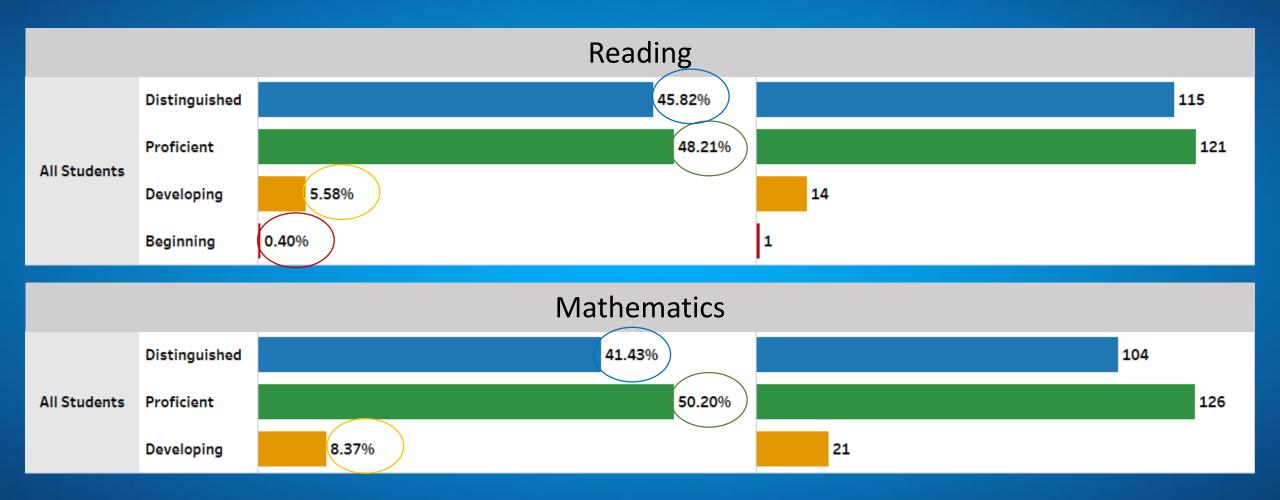

District 3 Townhall:

DeKalb Elementary School of the Arts, Wadsworth Magnet School, and DeKalb Elementary School of the Arts

# Diszupfing for Excellence



## YTD- Absence Summary







### YTD- ISS Summary

As of November 1, 2023, DeKalb Elementary School of the Arts and DeKalb School of the Arts do not have any ISS resolutions.







## YTD- OSS Summary

As of November 1, 2023, DeKalb School of the Arts does not have any OSS resolutions.









Fall Formative Data:

Measures of Academic Progress (MAP)



# MAP Achievement Quintiles DeKalb School of the Arts









# MAP Achievement Quintiles DeKalb School of the Arts









# Georgia Milestones Projected Proficiency DeKalb Elementary School of the Arts







# Georgia Milestones Projected Proficiency Wadsworth Magnet School