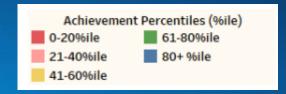

### District 3 Townhall:

DeKalb Elementary School of the Arts, Wadsworth Magnet School, and DeKalb Elementary School of the Arts

# Diszupfing for Excellence



## YTD- Absence Summary







### YTD- ISS Summary

As of November 1, 2023, DeKalb Elementary School of the Arts and DeKalb School of the Arts do not have any ISS resolutions.







## YTD- OSS Summary

As of November 1, 2023, DeKalb School of the Arts does not have any OSS resolutions.









Fall Formative Data:

Measures of Academic Progress (MAP)



# MAP Achievement Quintiles DeKalb School of the Arts









# MAP Achievement Quintiles DeKalb School of the Arts









# Georgia Milestones Projected Proficiency DeKalb Elementary School of the Arts







# Georgia Milestones Projected Proficiency Wadsworth Magnet School